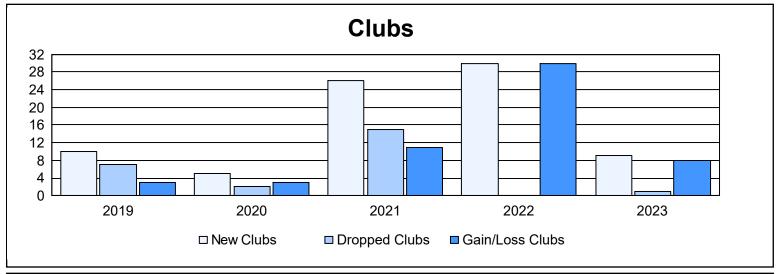

District 315B2 As of June 2023 Cumulative

| Year      | New<br>Clubs | Dropped<br>Clubs | Gain/<br>Loss<br>Clubs | New<br>Members | Charter<br>Members | Reinstate<br>Members | Transfer<br>Members | Total<br>Member<br>Added | Total<br>Members<br>Dropped | Gain/<br>Loss<br>Members |
|-----------|--------------|------------------|------------------------|----------------|--------------------|----------------------|---------------------|--------------------------|-----------------------------|--------------------------|
| 2018-2019 | 10           | 7                | 3                      | 234            | 234                | 10                   | 1                   | 479                      | 456                         | 23                       |
| 2019-2020 | 5            | 2                | 3                      | 134            | 120                | 13                   | 5                   | 272                      | 481                         | -209                     |
| 2020-2021 | 26           | 15               | 11                     | 691            | 736                | 31                   | 44                  | 1,502                    | 1,081                       | 421                      |
| 2021-2022 | 30           | 0                | 30                     | 1,120          | 952                | 214                  | 54                  | 2,340                    | 309                         | 2,031                    |
| 2022-2023 | 9            | 1                | 8                      | 668            | 216                | 43                   | 40                  | 967                      | 326                         | 641                      |
| Average   | 16           | 5                | 11                     | 569            | 452                | 62                   | 29                  | 1,112                    | 531                         | 581                      |